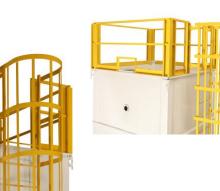

NBE surge bins can be equipped with a wide variety of configurable options including access hatches with filters, multiple loader mounting locations, drain tubes, slide gates, and vacuum pickup probes. Larger bins and multiple bin systems can be equipped with ladders and safety cages.