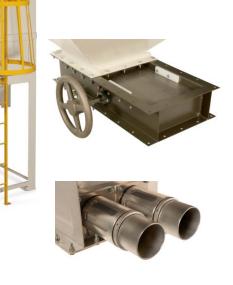

NBE surge bins can be equipped with a wide variety of configurable options including access hatches with filters, multiple loader mounting locations, drain tubes, slide gates, and vacuum pickup probes. Larger bins and multiple bin systems can be equipped with ladders and safety cages.