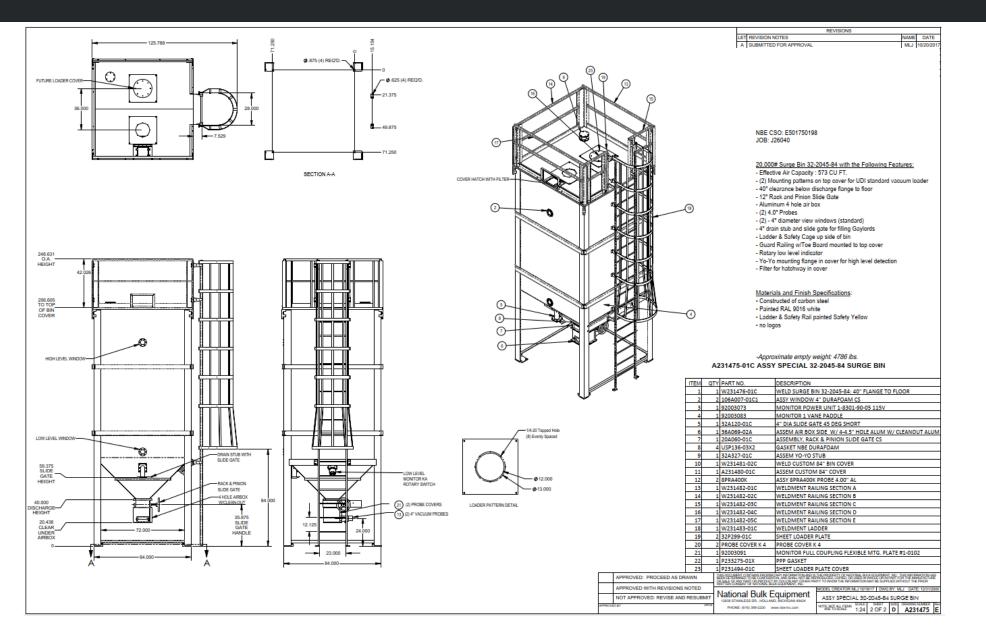

## **Application / Equipment Details:**

- NBE CSO: E501750198
- Material: Pelletized plastics
- Bulk Density: 35 lbs/cubic foot
- Particle Size: Approx 1/8"
- Flowability: Free Flowing
- Surge Bin Usable Volume: 458 cubic feet

**Application Overview:** NBE's complete line of Surge Bins are designed to provide economical in-plant storage of bulk raw materials. The Surge Bin allows the raw materials to be centrally located and distributed to several locations within the plant, saving conveying line from remotely located silos.

NBE surge bins can be equipped with a wide variety of configurable options including access hatches with filters, multiple loader mounting locations, drain tubes, slide gates, and vacuum pickup probes. Larger bins and multiple bin systems can be equipped with ladders and safety cages.