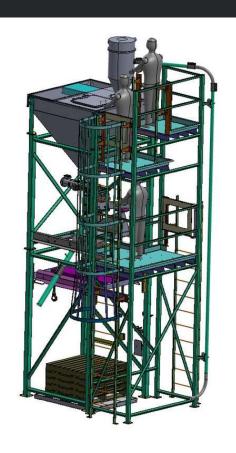

#### **Application Overview:**

This loyal customer has been running various NBE systems over the years, including a similar packaging stand to this project. The system will allow the customer to fill both bags and containers with glass filled poly pellets. We feature a large surge bin with 80 cubic feet of capacity, filling station with connections for both bags and container, three operator platforms and integrated controls to work with both NBE and customer provided equipment.