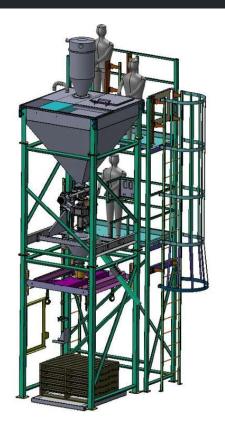

#### **Application Overview:**

This loyal customer has been running various NBE systems over the years, including a similar packaging stand to this project. The system will allow the customer to fill both bags and containers with glass filled poly pellets. We feature a large surge bin with 80 cubic feet of capacity, filling station with connections for both bags and container, three operator platforms and integrated controls to work with both NBE and customer provided equipment.