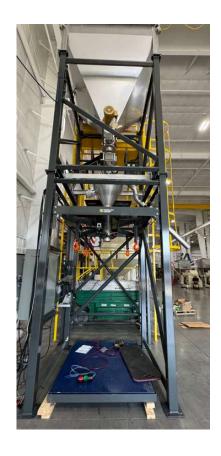

#### **Application Overview:**

This loyal customer has been running various NBE systems over the years, including a similar packaging stand to this project. The system will allow the customer to fill both bags and containers with glass filled poly pellets. We feature a large surge bin with 80 cubic feet of capacity, filling station with connections for both bags and container, three operator platforms and integrated controls to work with both NBE and customer provided equipment.