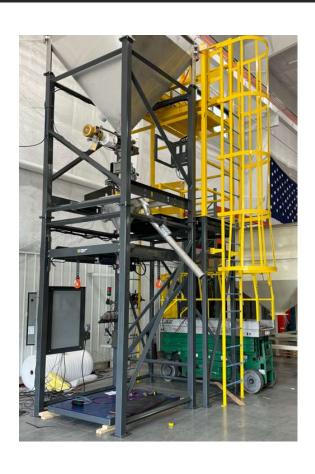

#### **Application Overview:**

This loyal customer has been running various NBE systems over the years, including a similar packaging stand to this project. The system will allow the customer to fill both bags and containers with glass filled poly pellets. We feature a large surge bin with 80 cubic feet of capacity, filling station with connections for both bags and container, three operator platforms and integrated controls to work with both NBE and customer provided equipment.