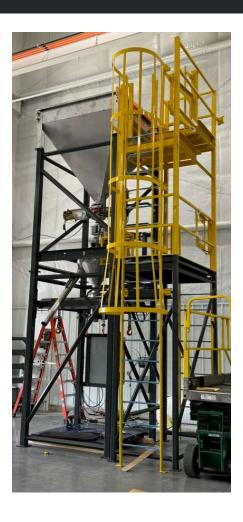

#### **Application Overview:**

This loyal customer has been running various NBE systems over the years, including a similar packaging stand to this project. The system will allow the customer to fill both bags and containers with glass filled poly pellets. We feature a large surge bin with 80 cubic feet of capacity, filling station with connections for both bags and container, three operator platforms and integrated controls to work with both NBE and customer provided equipment.