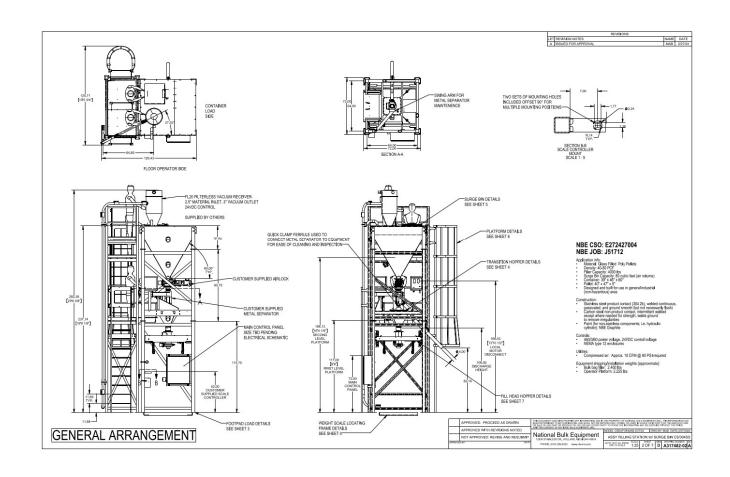

#### **Application / Equipment Details:**

NBE CSO: E272427004

Material: Glass Filled Poly Pellets

Bulk Density: 40-50 PCF

Particle Size: 1/8" Pellets

#### **Application Overview:**

This loyal customer has been running various NBE systems over the years, including a similar packaging stand to this project. The system will allow the customer to fill both bags and containers with glass filled poly pellets. We feature a large surge bin with 80 cubic feet of capacity, filling station with connections for both bags and container, three operator platforms and integrated controls to work with both NBE and customer provided equipment.