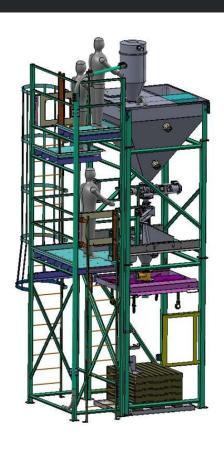

#### **Application Overview:**

This loyal customer has been running various NBE systems over the years, including a similar packaging stand to this project. The system will allow the customer to fill both bags and containers with glass filled poly pellets. We feature a large surge bin with 80 cubic feet of capacity, filling station with connections for both bags and container, three operator platforms and integrated controls to work with both NBE and customer provided equipment.