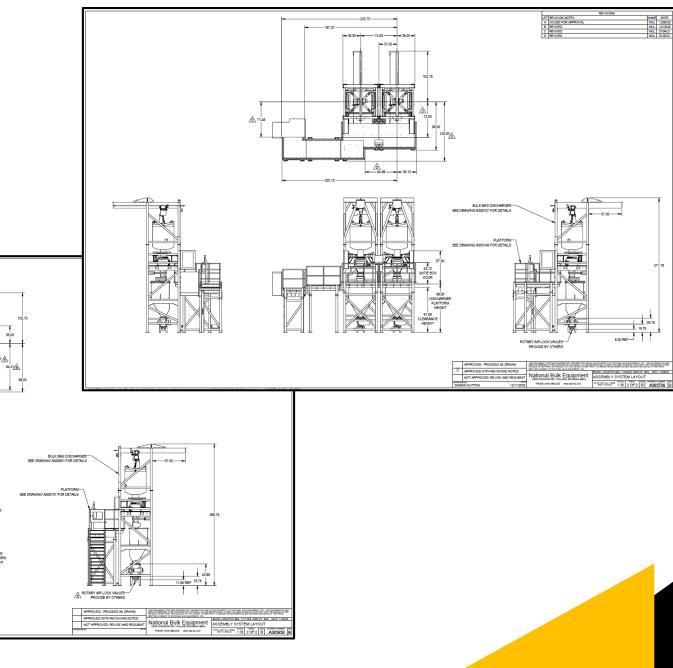

## **Application Overview:**

High volume bulk bag discharging system. The transfer rate is 66,000 lbs/hour for each set of (3) bulk bag dischargers. High speed hoist are integrated to minimize bulk bag travel time from the loading position to the unloading position. The operator can control the hoist from ground level and on the operator access platform. Hoppers are provided as a buffer during a bulk bag change over. The hoppers discharge into the customer supplied rotary air lock and pneumatic conveying system. An operator platform with access stairs is included with each set of (3) dischargers.