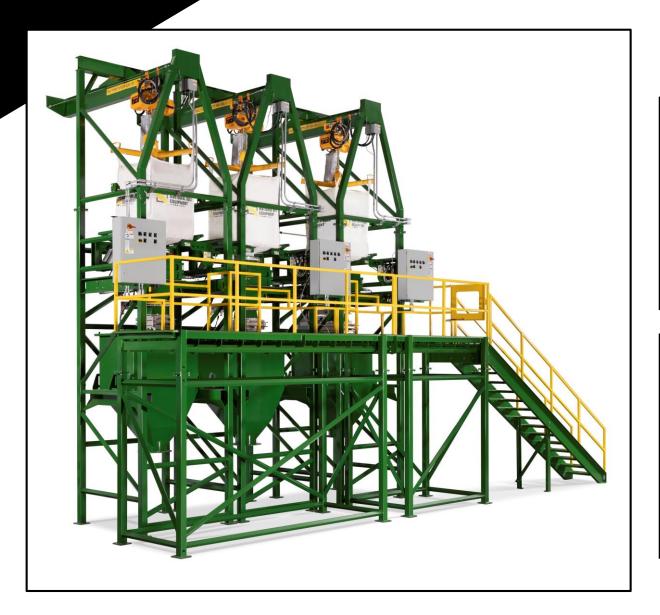

## High Volume Bulk Bag Discharger Batching System

## **Application Overview:**

High volume bulk bag discharging system. The transfer rate is 66,000 lbs/hour for each set of (3) bulk bag dischargers. High speed hoist are integrated to minimize bulk bag travel time from the loading position to the unloading position. The operator can control the hoist from ground level and on the operator access platform. Hoppers are provided as a buffer during a bulk bag change over. The hoppers discharge into the customer supplied rotary air lock and pneumatic conveying system. An operator platform with access stairs is included with each set of (3) dischargers.