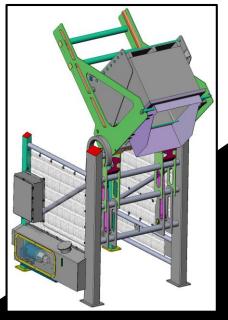

## **Application Overview:**

Customer replaced two (2) existing tomato paste container dischargers with robust sanitary units designed to be washed down. The units utilized integrated hydraulic pumps to help minimize equipment on the floor. The dischargers were engineered to work with an existing platform and tanks. The customer also had specialty tomato paste in fiber drums, so they tasked NBE to design a special fixture to insert into the container discharger to handle four drums at a time.