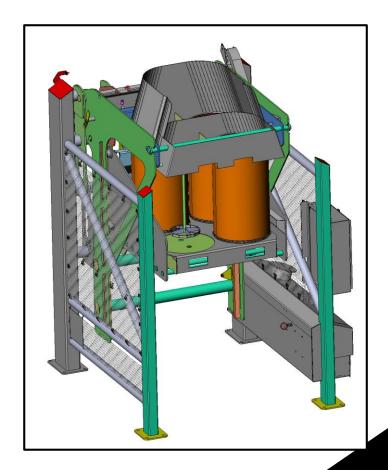

## Tomato Paste Lift & Seal Tote & Drum Discharger

## **Application Overview:**

Customer replaced two (2) existing tomato paste container dischargers with robust sanitary units designed to be washed down. The units utilized integrated hydraulic pumps to help minimize equipment on the floor. The dischargers were engineered to work with an existing platform and tanks. The customer also had specialty tomato paste in fiber drums, so they tasked NBE to design a special fixture to insert into the container discharger to handle four drums at a time.