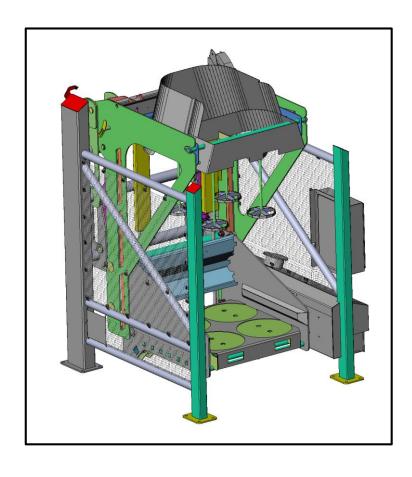

## Tomato Paste Lift & Seal Tote & Drum Discharger

## **Application Overview:**

Customer replaced two (2) existing tomato paste container dischargers with robust sanitary units designed to be washed down. The units utilized integrated hydraulic pumps to help minimize equipment on the floor. The dischargers were engineered to work with an existing platform and tanks. The customer also had specialty tomato paste in fiber drums, so they tasked NBE to design a special fixture to insert into the container discharger to handle four drums at a time.