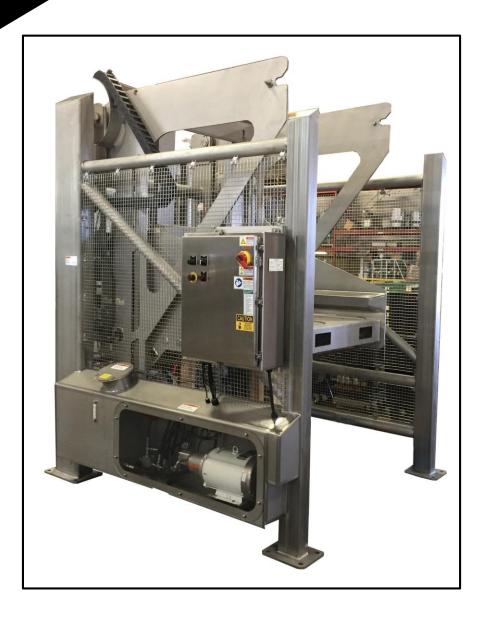

## **Application Overview:**

Customer replaced two (2) existing tomato paste container dischargers with robust sanitary units designed to be washed down. The units utilized integrated hydraulic pumps to help minimize equipment on the floor. The dischargers were engineered to work with an existing platform and tanks. The customer also had specialty tomato paste in fiber drums, so they tasked NBE to design a special fixture to insert into the container discharger to handle four drums at a time.