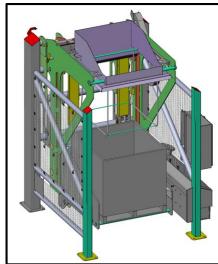

## **Application Overview:**

Customer replaced two (2) existing tomato paste container dischargers with robust sanitary units designed to be washed down. The units utilized integrated hydraulic pumps to help minimize equipment on the floor. The dischargers were engineered to work with an existing platform and tanks. The customer also had specialty tomato paste in fiber drums, so they tasked NBE to design a special fixture to insert into the container discharger to handle four drums at a time.