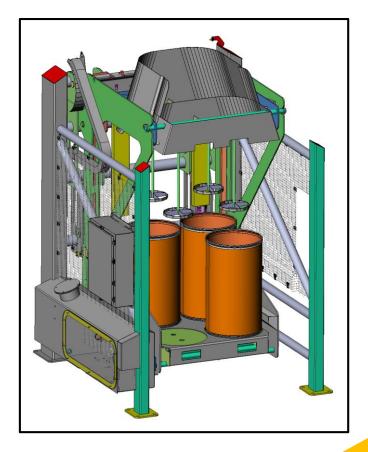

## Tomato Paste Lift & Seal Tote & Drum Discharger

## **Application Overview:**

Customer replaced two (2) existing tomato paste container dischargers with robust sanitary units designed to be washed down. The units utilized integrated hydraulic pumps to help minimize equipment on the floor. The dischargers were engineered to work with an existing platform and tanks. The customer also had specialty tomato paste in fiber drums, so they tasked NBE to design a special fixture to insert into the container discharger to handle four drums at a time.