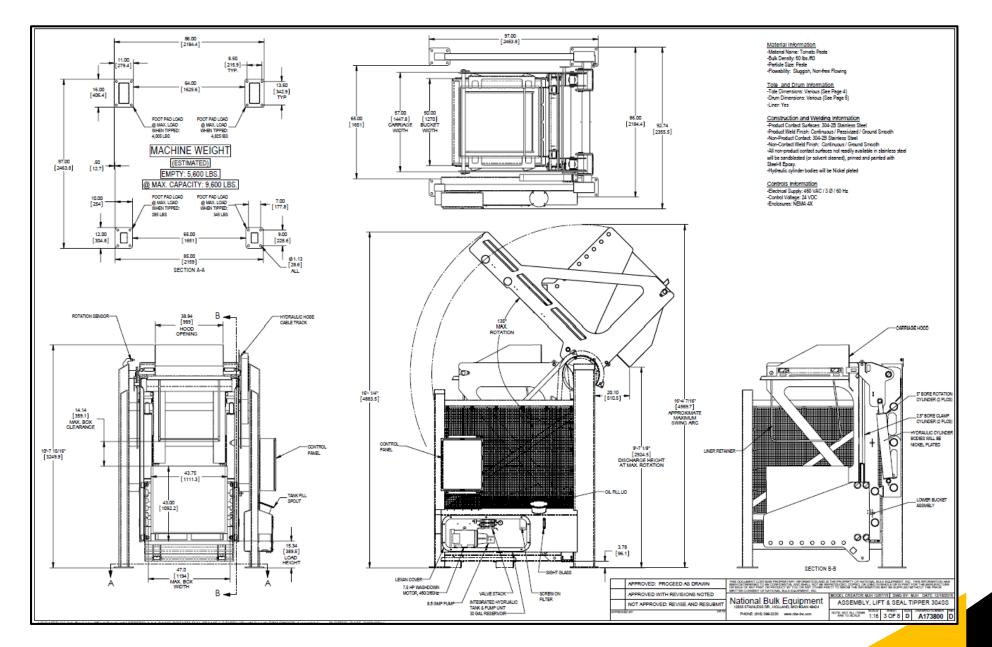

## **Application Details:**

NBE CSO: E901590007 Material: Tomato Paste Bulk Density: 60 lbs/ft3 Particle Size: Paste

Flowability: Sluggish, Non-Free Flowing Area Classification: General Industrial

Customer Requested Rate: As fast as possible

## **Application Overview:**

Customer replaced two (2) existing tomato paste container dischargers with robust sanitary units designed to be washed down. The units utilized integrated hydraulic pumps to help minimize equipment on the floor. The dischargers were engineered to work with an existing platform and tanks. The customer also had specialty tomato paste in fiber drums, so they tasked NBE to design a special fixture to insert into the container discharger to handle four drums at a time.