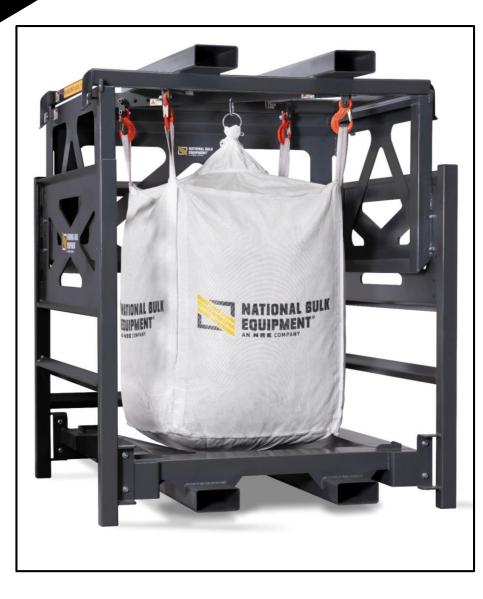

## Modular Bulk Bag Unloader Forklift Frame

## Application Overview:

The customer needed to discharge and screen ceramic powder from supersacks and fill back into supersacks or surge bins. This bulk bag discharger includes a removable upper frame with bag hanger, bag support pan, and forklift pockets. This allows to a minimum load height for operator safety and provides additional loading provisions when working with ceiling height restrictions.