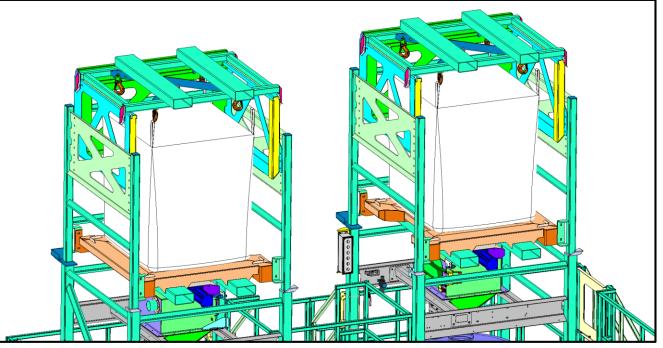

## Application Overview:

The customer needed to discharge and screen ceramic powder from supersacks and fill back into supersacks or surge bins. This bulk bag discharger includes a removable upper frame with bag hanger, bag support pan, and forklift pockets. This allows to a minimum load height for operator safety and provides additional loading provisions when working with ceiling height restrictions.