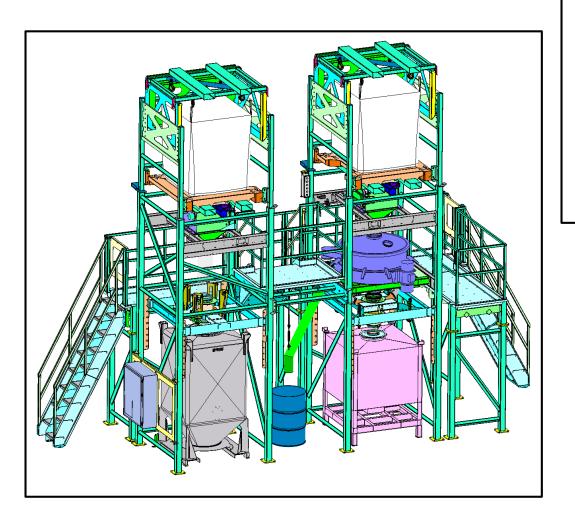

## Application Overview:

The customer needed to discharge and screen ceramic powder from supersacks and fill back into supersacks or surge bins. This bulk bag discharger includes a removable upper frame with bag hanger, bag support pan, and forklift pockets. This allows to a minimum load height for operator safety and provides additional loading provisions when working with ceiling height restrictions.