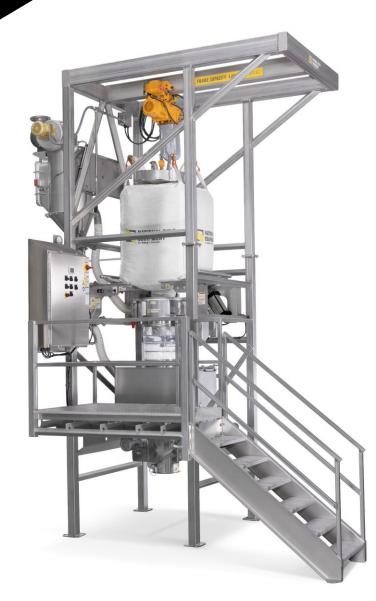

## Low Profile Sanitary Bulk Bag Discharger with Integrated Combo Hopper

## **Application Overview:**

NBE provided a sanitary bulk bag discharger with a combo hopper and u-trough agitator designed to fit into a low headroom location. The upper frame utilized NBE's low profile design along with NBE's low profile bag hanger. The unit was constructed from 316 stainless steel for product contact along with 304 stainless steel for non-product contact. A NEMA 4X watershed enclosure along with stainless steel conduit was provided to handle the washdown requirements in between product changeover. NBE also designed and provided an all stainless steel operator platform.