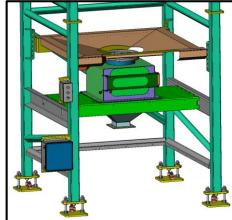

## Low Profile Bulk Bag Discharger with Load Cells

Application Details: NBE CSO: E102010117 Material: Whole Bean Roast Coffee Bulk Density: 20 lbs/ft<sup>3</sup> Particle Size: ~10mm long x 6mm wide Flowability: Semi-Free Flowing Area Classification: General Industrial Discharge: Customer Supplied Mechanical Transfer Clean Procedure: Dry Wipe

## **Application Overview:**

Customer only had a 13.5' available height in their building to unload their bulk bags of whole coffee beans. They also had to transfer a specific batch weight of beans to their downstream mixer. We supplied a Low Profile Frame along with a Low Profile Bag Hanger with Chain Reservoir to fit within the available space. The Discharger included a Load Cell Package to integrate with the customer's mixer scale to provide the required batch weight to their mixer.