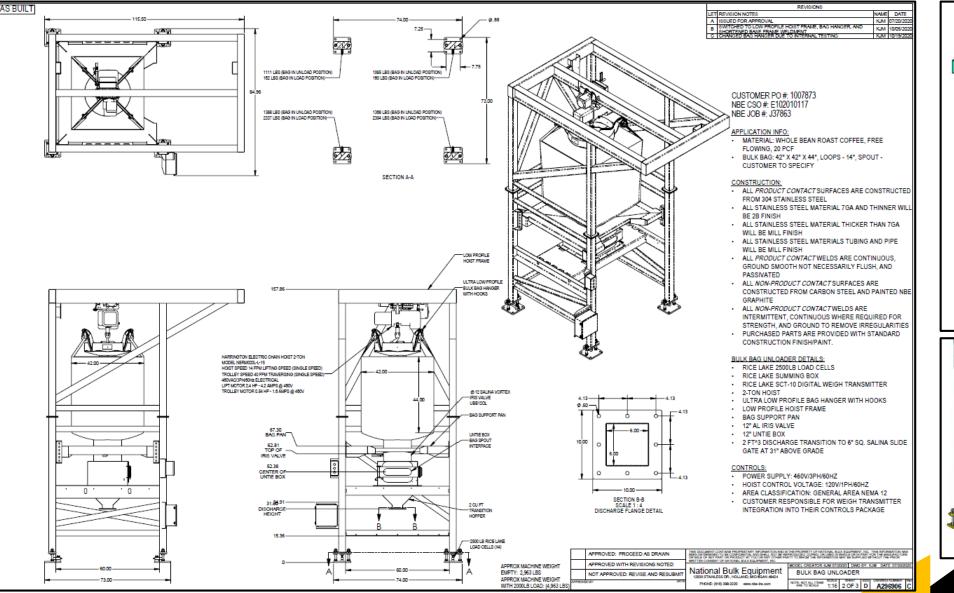

## Low Profile Bulk Bag Discharger with Load Cells

Application Details: NBE CSO: E102010117 Material: Whole Bean Roast Coffee Bulk Density: 20 lbs/ft<sup>3</sup> Particle Size: ~10mm long x 6mm wide Flowability: Semi-Free Flowing Area Classification: General Industrial Discharge: Customer Supplied Mechanical Transfer Clean Procedure: Dry Wipe

## **Application Overview:**

Customer only had a 13.5' available height in their building to unload their bulk bags of whole coffee beans. They also had to transfer a specific batch weight of beans to their downstream mixer. We supplied a Low Profile Frame along with a Low Profile Bag Hanger with Chain Reservoir to fit within the available space. The Discharger included a Load Cell Package to integrate with the customer's mixer scale to provide the required batch weight to their mixer.