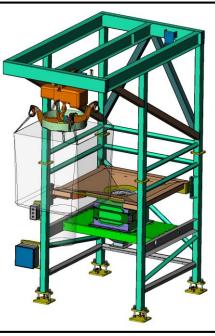

## Low Profile Bulk Bag Discharger with Load Cells

Application Details: NBE CSO: E102010117 Material: Whole Bean Roast Coffee Bulk Density: 20 lbs/ft<sup>3</sup> Particle Size: ~10mm long x 6mm wide Flowability: Semi-Free Flowing Area Classification: General Industrial Discharge: Customer Supplied Mechanical Transfer Clean Procedure: Dry Wipe

## **Application Overview:**

Customer only had a 13.5' available height in their building to unload their bulk bags of whole coffee beans. They also had to transfer a specific batch weight of beans to their downstream mixer. We supplied a Low Profile Frame along with a Low Profile Bag Hanger with Chain Reservoir to fit within the available space. The Discharger included a Load Cell Package to integrate with the customer's mixer scale to provide the required batch weight to their mixer.