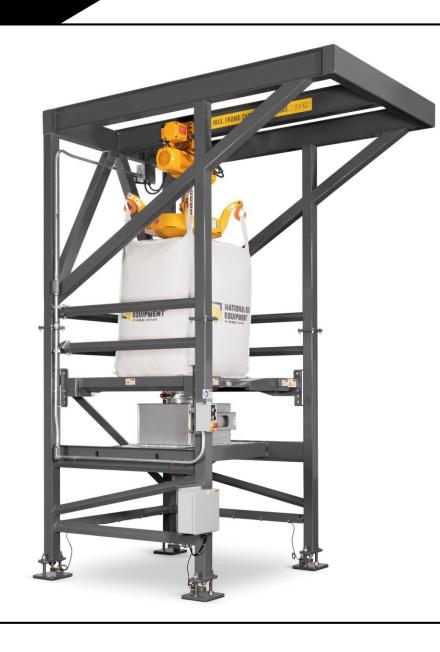

## Low Profile Bulk Bag Discharger with Load Cells

Application Details: NBE CSO: E102010117 Material: Whole Bean Roast Coffee Bulk Density: 20 lbs/ft<sup>3</sup> Particle Size: ~10mm long x 6mm wide Flowability: Semi-Free Flowing Area Classification: General Industrial Discharge: Customer Supplied Mechanical Transfer Clean Procedure: Dry Wipe

## **Application Overview:**

Customer only had a 13.5' available height in their building to unload their bulk bags of whole coffee beans. They also had to transfer a specific batch weight of beans to their downstream mixer. We supplied a Low Profile Frame along with a Low Profile Bag Hanger with Chain Reservoir to fit within the available space. The Discharger included a Load Cell Package to integrate with the customer's mixer scale to provide the required batch weight to their mixer.