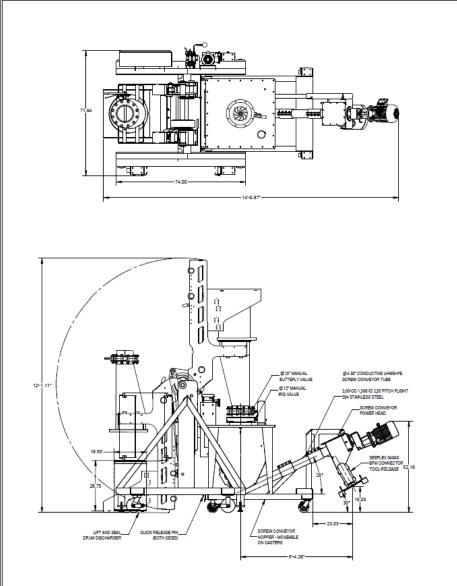

# Lift and Seal Drum Dumper with Integrated Flexible Screw Conveyor

### Drum: 30 galion fiberboard drums Drum Size: 18.5° Dia x 28.75° tali

Construction Requirements: Product Lontact Surfaces: 304 Stainless Steel Product Wells Princip Continuous, Pessilvated / Ground Smooth and Stuat - 205.Na Non-Princip Contact: 304 Stainless Steel Non-Contact Wells Finith: Continuous wellsed - deburred Purchased parts are provided with standard construction fnichipeint. Nylock nuts to be used on boiled connections No feathers in product stream