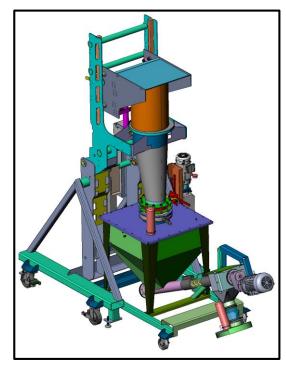

# Lift and Seal Drum Dumper with Integrated Flexible Screw Conveyor

#### **Application Overview:**

Customer required a drum discharger and portable screw conveyor to contain dust while discharging and conveying. The area was rated general area, but the material is considered an explosive, so the system utilized anti-static tubing for the conveyor and was bonded and grounded.