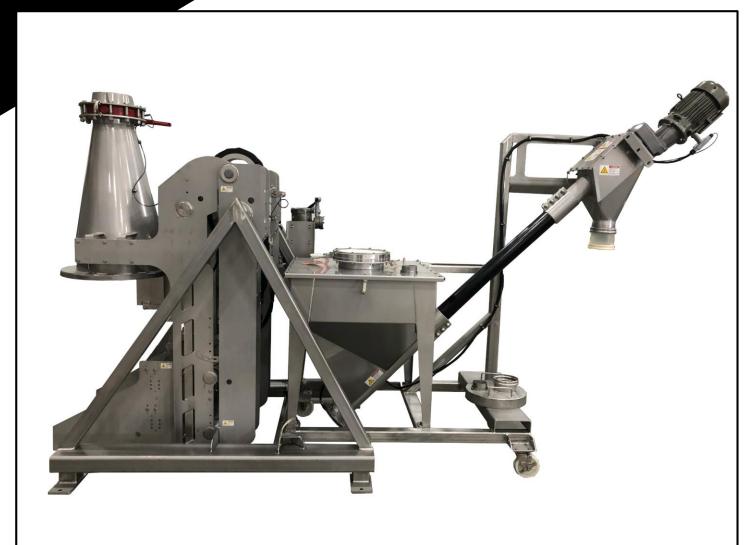

# Lift and Seal Drum Dumper with Integrated Flexible Screw Conveyor

#### **Application Overview:**

Customer required a drum discharger and portable screw conveyor to contain dust while discharging and conveying. The area was rated general area, but the material is considered an explosive, so the system utilized anti-static tubing for the conveyor and was bonded and grounded.