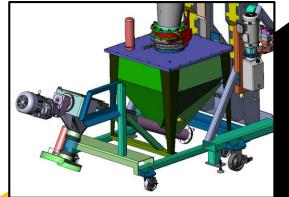

# Lift and Seal Drum Dumper with Integrated Flexible Screw Conveyor

#### **Application Overview:**

Customer required a drum discharger and portable screw conveyor to contain dust while discharging and conveying. The area was rated general area, but the material is considered an explosive, so the system utilized anti-static tubing for the conveyor and was bonded and grounded.

### Drum: 30 galion fiberboard drums Drum Size: 18.5° Dia x 28.75° tali

Construction Requirements: Product Lontact Surfaces: 304 Stainless Steel Product Wells Princip Continuous, Pessilvated / Ground Smooth and Stuat - 205.Na Non-Princip Contact: 304 Stainless Steel Non-Contact Wells Finith: Continuous wellsed - deburred Purchased parts are provided with standard construction fnichipeint. Nylock nuts to be used on boiled connections No feathers in product stream