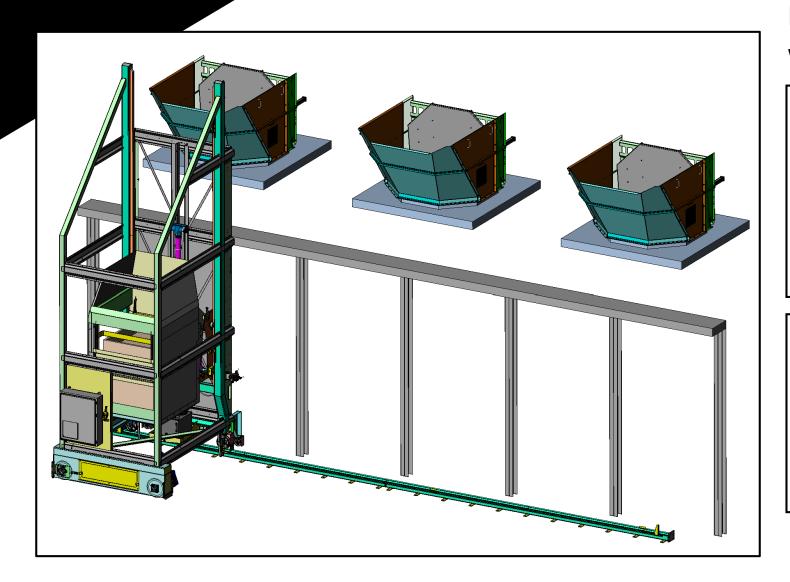

## **High Lift Container Discharger** with Track System

## **Application Details:**

NBE CSO: E341934047 Material: Film Trim Bulk Density: Varies Particle Size: Chunks

Flowability: Free Flowing

Area Classification: General Industrial

Target: Qty (3) Separate Mixing Tanks @ 20'-4 3/8" from floor

## **Application Overview:**

Customer needed a high lift container discharger for a reprocessing system for their products. The materials for reprocessing needed to be discharged into three separate tanks. A custom designed high lift discharger with motorized track system was designed to utilize one discharger to feed materials to all three tanks. Controls were provided to move the discharger on the track system and allow the operator to designate which tank to target.