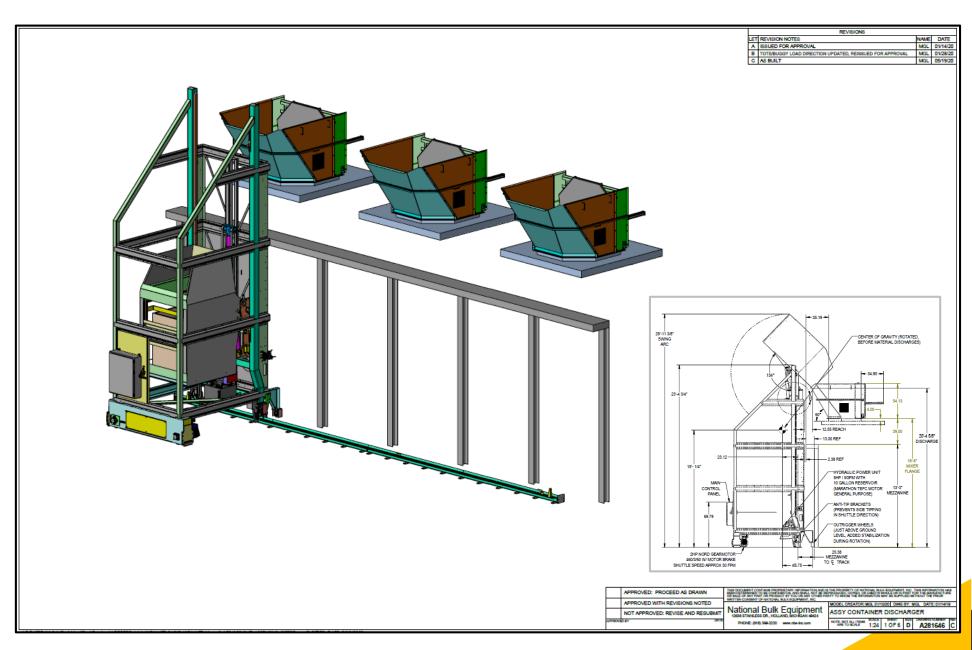

## **High Lift Container Discharger** with Track System

## **Application Details:**

NBE CSO: E341934047 Material: Film Trim Bulk Density: Varies Particle Size: Chunks

Flowability: Free Flowing

Area Classification: General Industrial

Target: Qty (3) Separate Mixing Tanks @ 20'-4 3/8" from floor

## **Application Overview:**

Customer needed a high lift container discharger for a reprocessing system for their products. The materials for reprocessing needed to be discharged into three separate tanks. A custom designed high lift discharger with motorized track system was designed to utilize one discharger to feed materials to all three tanks. Controls were provided to move the discharger on the track system and allow the operator to designate which tank to target.