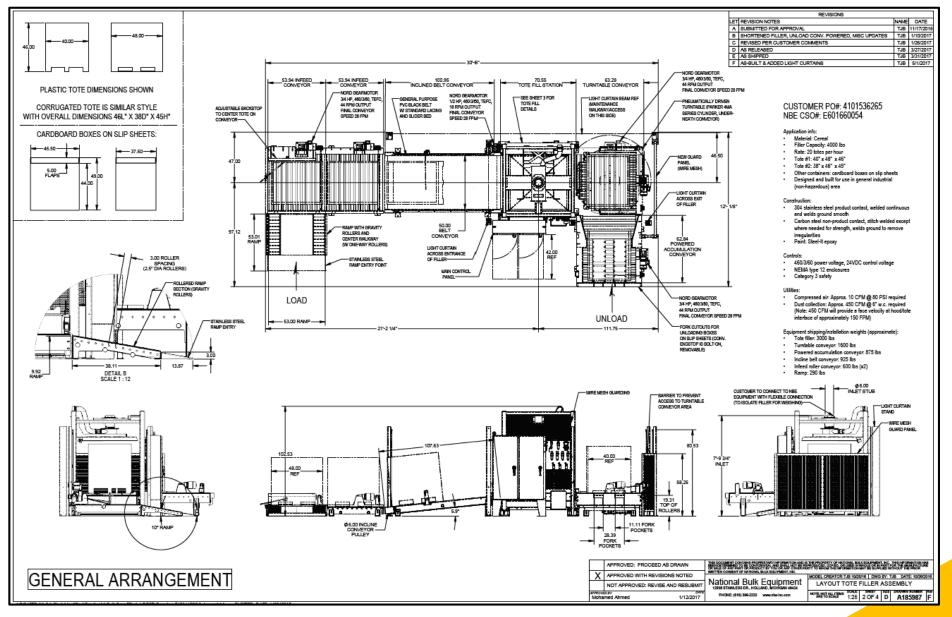

## Gaylord Fill Station w/ Infeed & Accumulation Conveyors

## **Application Details:**

NBE CSO: E601660054 Material: Various Cereal

Bulk Density: 7.21 to 9.56 Lbs/ft3
Particle Size: Various Shapes
Flowability: Free-Flowing

Area Classification: General Industrial Customer Requested Rate: 20 Totes/hour

## **Application Overview:**

The Gaylord Fill Station was located in an area with a very low ceiling height. NBE designed around existing equipment with a fixed infeed tube. Light curtains and safety caging were integrated to eliminate operators from entering the processing area. The project included a Risk Assessment and Category 3 safety circuit control package.