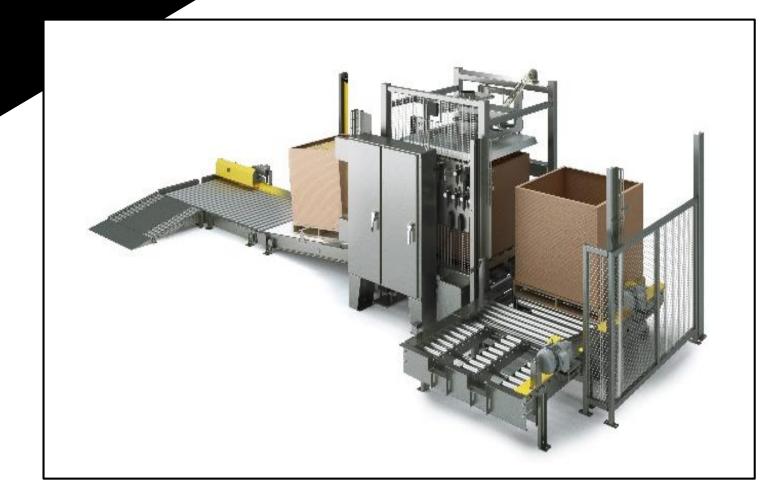

## Gaylord Fill Station w/ Infeed & Accumulation Conveyors

## **Application Overview:**

The Gaylord Fill Station was located in an area with a very low ceiling height. NBE designed around existing equipment with a fixed infeed tube. Light curtains and safety caging were integrated to eliminate operators from entering the processing area. The project included a Risk Assessment and Category 3 safety circuit control package.