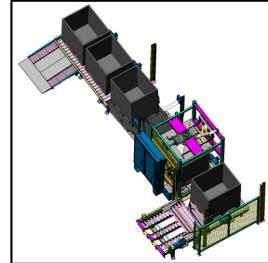

## Gaylord Fill Station w/ Infeed & Accumulation Conveyors

## **Application Overview:**

The Gaylord Fill Station was located in an area with a very low ceiling height. NBE designed around existing equipment with a fixed infeed tube. Light curtains and safety caging were integrated to eliminate operators from entering the processing area. The project included a Risk Assessment and Category 3 safety circuit control package.