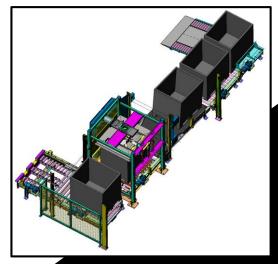

## Gaylord Fill Station w/ Infeed & Accumulation Conveyors

## **Application Overview:**

The Gaylord Fill Station was located in an area with a very low ceiling height. NBE designed around existing equipment with a fixed infeed tube. Light curtains and safety caging were integrated to eliminate operators from entering the processing area. The project included a Risk Assessment and Category 3 safety circuit control package.