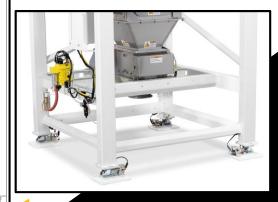

#### **DESIGN SPECIFICATIONS**

- Product Contact Surfaces: 316L Stainless Steel
- · Product Contact Weld Finish: Continuous / Ground smooth, not necessarily flush / Passivated

ET REVISION NOTES

REVISIONS

CONTROLS Electrical Supply: 460 VAC / 3 PH / 60 Hz.

Control Voltage: 24 VDC

Enclosures: NEMA 12 control enclosures painted RAL 9003

Area Classification: General Industrial - Non Hazardous

Plant Air: 10 CFM @ 80 PSI - Intermittent

FORK BULK BAG HANGER

APPROVED: PROCEED AS DRAWN APPROVED WITH REVISIONS NOTED National Bulk Equipment NOT APPROVED: REVISE AND RESUBMIT ASSEMBLY FORK LIFT BBU NOTE: NOT ALL ITEMS SCALE: SHEET SIZE DRAWING NUMBER RATE TO SCALE 1:15 2 OF 8 D A311155 E PHONE: (616) 399-2220 www.nbe-inc.com