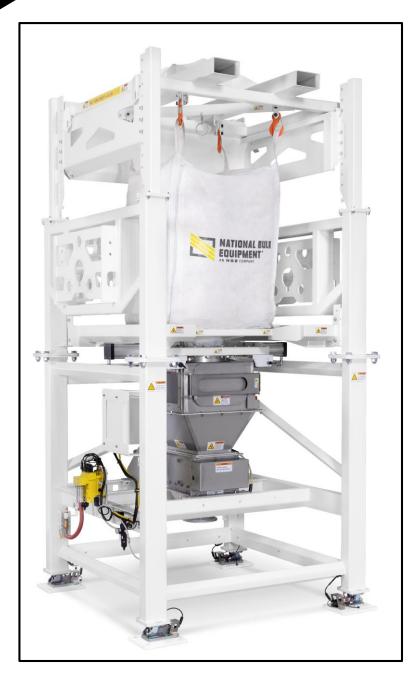

# Forklift Bulk Bag Discharge with Load Cell Package

### **Application Overview:**

Customer needed to transfer potassium nitrate by weight to a downstream mix tank. Due to the agglomerated nature when its discharged out of the bulk bag, a heavy duty Crumbler was required to break the material down to its original Prill state so it could be pneumatically transferred. The NBE scale package and Crumbler were tied to the customers transfer system for a controlled weight transfer to the mix tank.

#### BULK BAG

Bulk Bag Dimensions: 90cm x 90cm x 112cm Tall Straps: 25cm long Discharge Spout: Ø60cm x 55cm Long Spout Tie Location: N/A Weight: 2,650 lbs

FORK BULK BAG HANGER

APPROVED: PROCEED AS DRAWN APPROVED WITH REVISIONS NOTED National Bulk Equipment NOT APPROVED: REVISE AND RESUBMIT ASSEMBLY FORK LIFT BBU NOTE: NOT ALL ITEMS SCALE: SHEET SIZE DRAWING NUMBER RATE TO SCALE 1:15 2 OF 8 D A311155 E PHONE: (616) 399-2220 www.nbe-inc.com