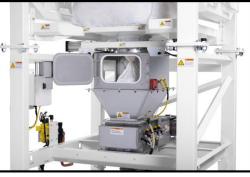

### **Application Overview:**

Customer needed to transfer potassium nitrate by weight to a downstream mix tank. Due to the agglomerated nature when its discharged out of the bulk bag, a heavy duty Crumbler was required to break the material down to its original Prill state so it could be pneumatically transferred. The NBE scale package and Crumbler were tied to the customers transfer system for a controlled weight transfer to the mix tank.

#### **DESIGN SPECIFICATIONS**

- Product Contact Surfaces: 316L Stainless Steel
- · Product Contact Weld Finish: Continuous / Ground smooth, not necessarily flush / Passivated

ET REVISION NOTES

REVISIONS

CONTROLS Electrical Supply: 460 VAC / 3 PH / 60 Hz.

Control Voltage: 24 VDC

Enclosures: NEMA 12 control enclosures painted RAL 9003

Area Classification: General Industrial - Non Hazardous

Plant Air: 10 CFM @ 80 PSI - Intermittent