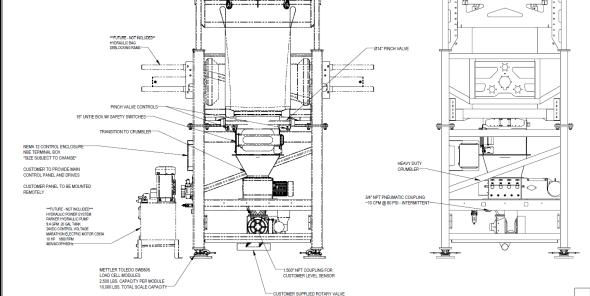

### **Application Overview:**

Customer needed to transfer potassium nitrate by weight to a downstream mix tank. Due to the agglomerated nature when its discharged out of the bulk bag, a heavy duty Crumbler was required to break the material down to its original Prill state so it could be pneumatically transferred. The NBE scale package and Crumbler were tied to the customers transfer system for a controlled weight transfer to the mix tank.

FORK BULK BAG HANGER

APPROVED: PROCEED AS DRAWN APPROVED WITH REVISIONS NOTED National Bulk Equipment NOT APPROVED: REVISE AND RESUBMIT ASSEMBLY FORK LIFT BBU NOTE: NOT ALL ITEMS SCALE: SHEET SIZE DRAWING NUMBER RATE TO SCALE 1:15 2 OF 8 D A311155 E PHONE: (616) 399-2220 www.nbe-inc.com