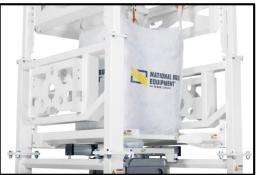

#### BULK BAG

Bulk Bag Dimensions: 90cm x 90cm x 112cm Tall Straps: 25cm long Discharge Spout: Ø60cm x 55cm Long Spout Tie Location: N/A Weight: 2,650 lbs

FORK BULK BAG HANGER

APPROVED: PROCEED AS DRAWN APPROVED WITH REVISIONS NOTED National Bulk Equipment NOT APPROVED: REVISE AND RESUBMIT ASSEMBLY FORK LIFT BBU NOTE: NOT ALL ITEMS SCALE: SHEET SIZE DRAWING NUMBER RATE TO SCALE 1:15 2 OF 8 D A311155 E PHONE: (616) 399-2220 www.nbe-inc.com