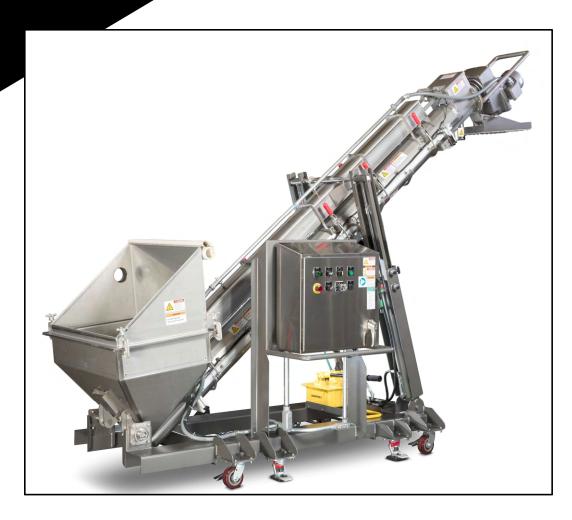

## CIP Sanitary Solid Core Screw Conveyor with Articulating Discharge Height

## **Application Details:**

NBE CSO: E601460079

Material: Various Food Powders Bulk Density: ~35 to 50 lbs/ft<sup>3</sup>

Particle Size: Varies

Flowability: Semi-Free Flowing Area Classification: General Industrial Clean Procedure: High Pressure Hot Water Sanitation: Designed to USDA Standards

## **Application Overview:**

Custom sanitary bag break station with integrated Clean-in-Place (CIP) screw conveyor provided by National Bulk Equipment. The screw conveyor's bottom hinged covers provide access for cleaning inside the auger assembly without the need to disassemble or move the equipment to a clean room. In addition, the integrated manual hydraulic jack provides flexibility for discharging into vessels of various heights or maneuvering through height restrictions.