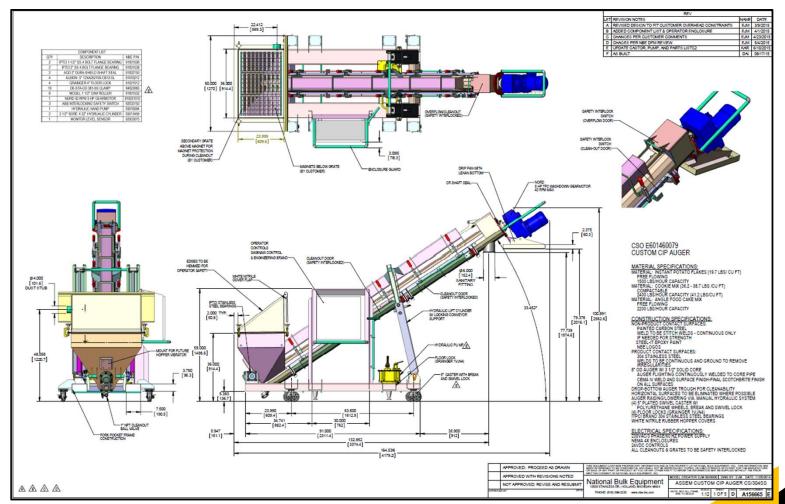

## **Application Details:**

NBE CSO: E601460079

Material: Various Food Powders Bulk Density: ~35 to 50 lbs/ft<sup>3</sup>

Particle Size: Varies

Flowability: Semi-Free Flowing Area Classification: General Industrial Clean Procedure: High Pressure Hot Water Sanitation: Designed to USDA Standards

## **Application Overview:**

Custom sanitary bag break station with integrated Clean-in-Place (CIP) screw conveyor provided by National Bulk Equipment. The screw conveyor's bottom hinged covers provide access for cleaning inside the auger assembly without the need to disassemble or move the equipment to a clean room. In addition, the integrated manual hydraulic jack provides flexibility for discharging into vessels of various heights or maneuvering through height restrictions.