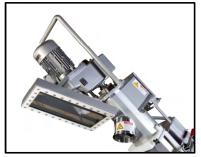

## **Application Overview:**

Custom sanitary bag break station with integrated Clean-in-Place (CIP) screw conveyor provided by National Bulk Equipment. The screw conveyor's bottom hinged covers provide access for cleaning inside the auger assembly without the need to disassemble or move the equipment to a clean room. In addition, the integrated manual hydraulic jack provides flexibility for discharging into vessels of various heights or maneuvering through height restrictions.