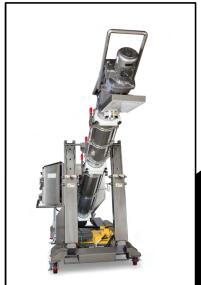

## CIP Sanitary Solid Core Screw Conveyor with Articulating Discharge Height

## **Application Overview:**

Custom sanitary bag break station with integrated Clean-in-Place (CIP) screw conveyor provided by National Bulk Equipment. The screw conveyor's bottom hinged covers provide access for cleaning inside the auger assembly without the need to disassemble or move the equipment to a clean room. In addition, the integrated manual hydraulic jack provides flexibility for discharging into vessels of various heights or maneuvering through height restrictions.