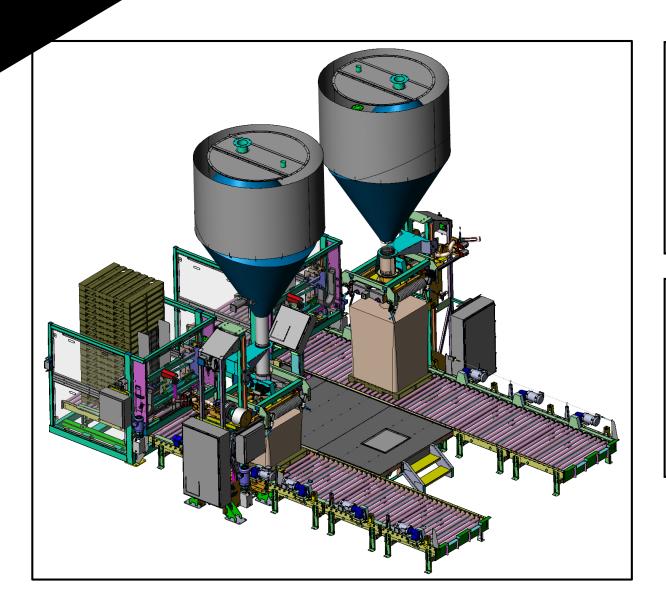

## **Application Overview:**

Dual bulk bag filling system in which the customer needed a high speed, reliable, accurate, bulk bag filling system for food grade starch. This system was designed as a complete filling line consisting of pallet dispensers, bulk bag filling equipment, and powered accumulation conveyors. In addition, surge bins were provided above the filling systems for starch storage and process flow. Complete electrical control integration was included within the scope of the project.