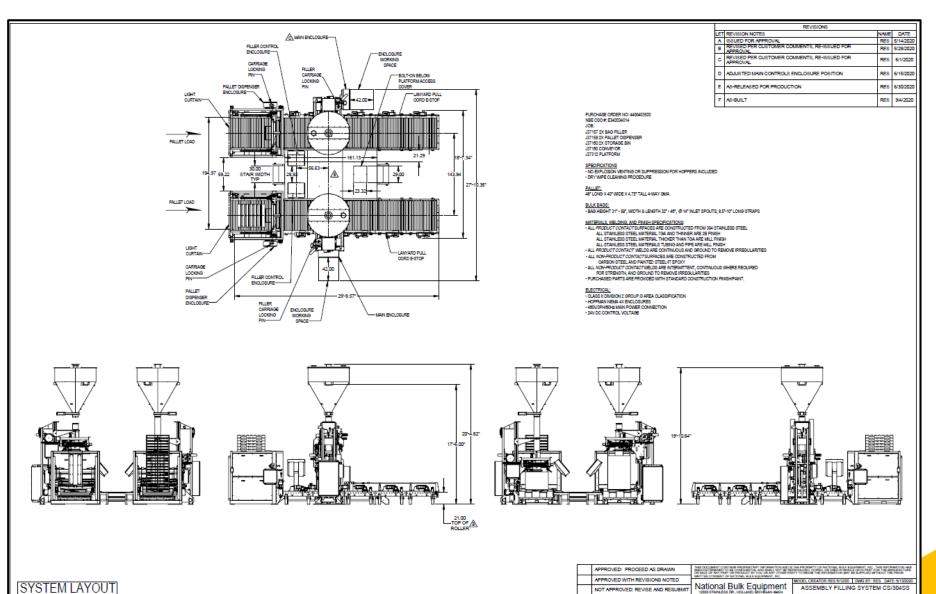

## **Application Details:**

NBE CSO: E342034014 Material: Corn Starch

Bulk Density: 40-42 lbs/ft3 Particle Size: 35 Micron

Flowability: Semi-Free Flowing

Area Classification: Class II Division 2

System Rate: 25 Bags/Hour Clean Procedure: Dry Wipe

## **Application Overview:**

Dual bulk bag filling system in which the customer needed a high speed, reliable, accurate, bulk bag filling system for food grade starch. This system was designed as a complete filling line consisting of pallet dispensers, bulk bag filling equipment, and powered accumulation conveyors. In addition, surge bins were provided above the filling systems for starch storage and process flow. Complete electrical control integration was included within the scope of the project.