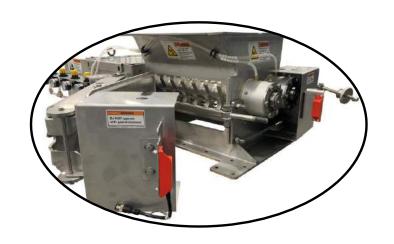

### **Lump Breaker Overview**

To ensure the supply to downstream processes of properly sized and conveyable material, NBE lump breaker systems are designed to deagglomerate material without shredding, cutting, or changing the shape of the material.

## **Equipment Options**

- Light and heavy duty configurations
- Clean-In-Place (CIP)
- Standard and custom sizes
- Screenless and screen configurations
- Application specific impact "claws"
- Single and multiple shaft designs
- Special infeed hoppers
- Hazardous Environments