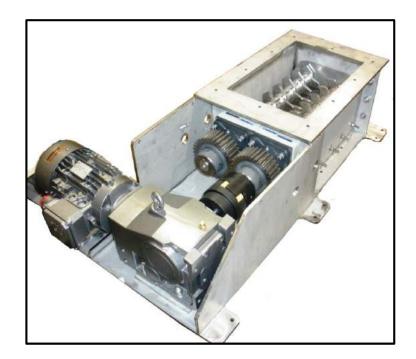

# NBE's **REAL** RESULTS

### **Lump Breaker Overview**

To ensure the supply to downstream processes of properly sized and conveyable material, NBE lump breaker systems are designed to deagglomerate material without shredding, cutting, or changing the shape of the material.

## **Equipment Options**

- Light and heavy duty configurations
- Clean-In-Place (CIP)
- Standard and custom sizes
- Screenless and screen configurations
- Application specific impact "claws"
- Single and multiple shaft designs
- Special infeed hoppers
- Hazardous Environments





#### Heavy Duty Design Shown w/o guarding



# **Custom Lump Breaker Configurations**





© 2021 National Bulk Equipment, Inc. - Internal Use Only – www.nbe-inc.com

### Standard 11" x 17" HD Lump Breaker