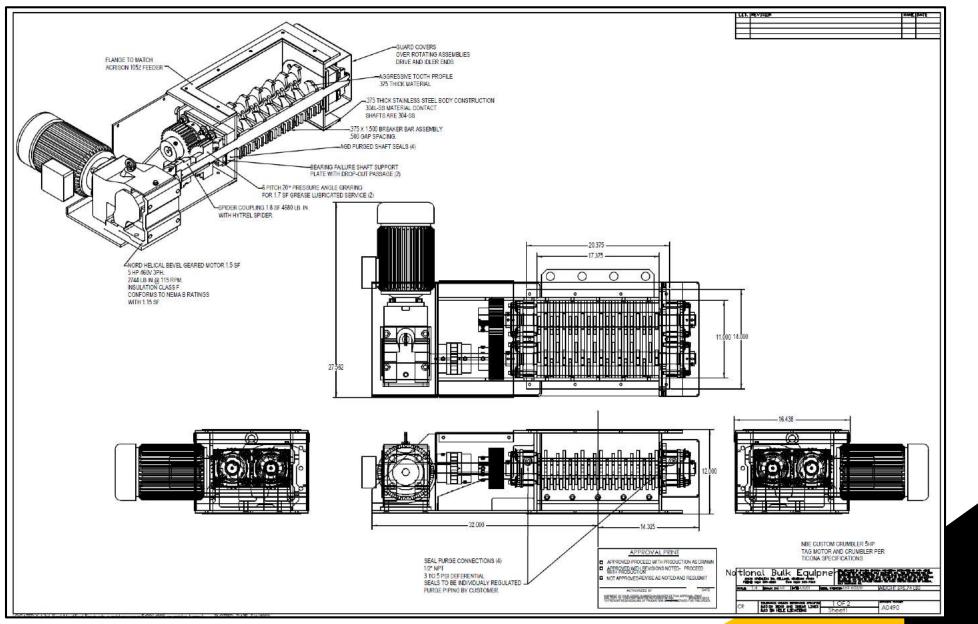

# NBE's **REAL** RESULTS

### **Lump Breaker Overview**

To ensure the supply to downstream processes of properly sized and conveyable material, NBE lump breaker systems are designed to deagglomerate material without shredding, cutting, or changing the shape of the material.

## **Equipment Options**

- Light and heavy duty configurations
- Clean-In-Place (CIP)
- Standard and custom sizes
- Screenless and screen configurations
- Application specific impact "claws"
- Single and multiple shaft designs
- Special infeed hoppers
- Hazardous Environments





#### Heavy Duty Design Shown w/o guarding



# **Custom Lump Breaker Configurations**





© 2021 National Bulk Equipment, Inc. - Internal Use Only – www.nbe-inc.com

### Standard 11" x 17" HD Lump Breaker