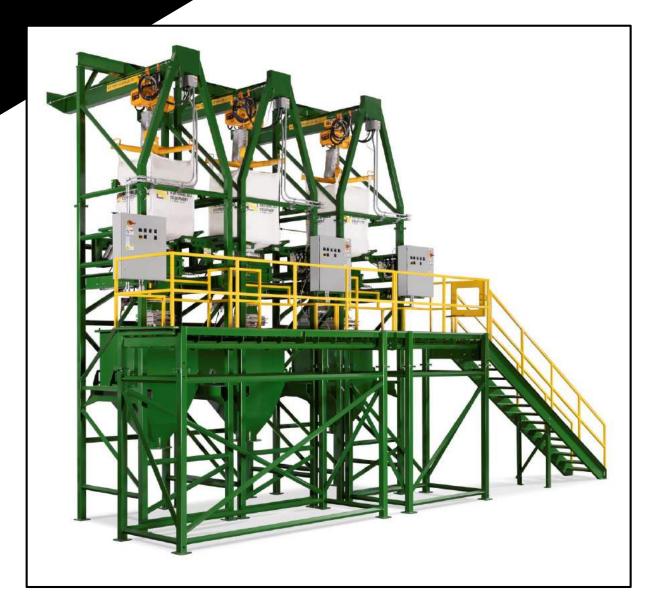

## High Volume Bulk Bag Discharger Batching System

Application Details:NBE CSO: E602060047 & 48Material: Coffee BeansBulk Density: 38-40 lbs/ft³Particle Size: 4-9 mmFlowability: Free-FlowingArea Classification: Class II Division 2Customer Requested Rate: 66,000 lbs/hour / 3 Bulk Bag DischargersClean Procedure: Dry Wipe2020 Project Value: \$500,675.00 for both systems

## **Application Overview:**

High volume bulk bag discharging system. The transfer rate is 66,000 lbs/hour for each set of (3) bulk bag dischargers. High speed hoist are integrated to minimize bulk bag travel time from the loading position to the unloading position. The operator can control the hoist from ground level and on the operator access platform. Hoppers are provided as a buffer during a bulk bag change over. The hoppers discharge into the customer supplied rotary air lock and pneumatic conveying system. An operator platform with access stairs is included with each set of (3) dischargers.